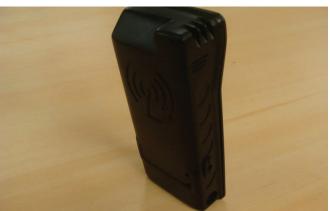

#### Salient Feature

- Position information in TDMA / Aloha mode of operation
- Supports Small message as well as data transfer through satellite
- USB/Bluetooth user data Interface
- Handheld with battery operated
- Light weight and size within bond of 220x80x40 mm

### **Specifications**

- Single Patch antenna with minimum 2.5 dBi gain over ±45 deg beam-width
- Terminal EIRP: -1 dBW with 0.5W Power Amplifier
- Burst Mode Transmission at 1.2/ 2.4 kbps with maximum payload of 80 char
- Convolution rate ½ coding for forward error correction
- BPSK/QPSK modulation
- Channel spacing: 10.0 KHz