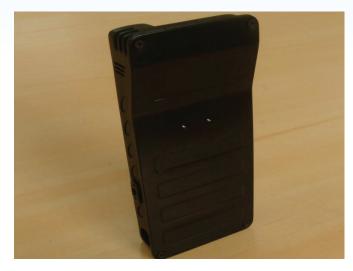

#### Salient Feature

- Position information in TDMA / Aloha mode of operation
- Supports Small message as well as data transfer through satellite
- USB/Bluetooth user data Interface
- Handheld with battery operated
- Light weight and size within bond of 220x80x40 mm

### **Specifications**

- Single Patch antenna with minimum 2.5 dBi gain over ±45 deg beam-width
- Terminal EIRP: -1 dBW with 0.5W Power Amplifier
- Burst Mode Transmission at 1.2/ 2.4 kbps with maximum payload of 80 char
- Convolution rate ½ coding for forward error correction
- BPSK/QPSK modulation
- Channel spacing: 10.0 KHz